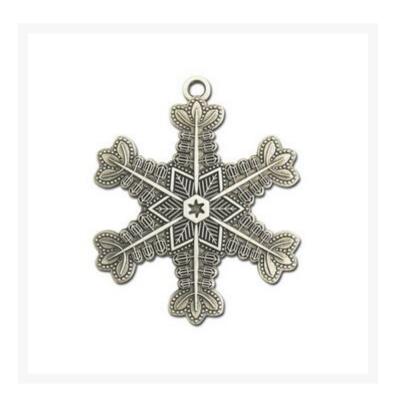

## **Description**

Includes silver tinsel cord and red holiday envelope.

## Additional Information

| Price           | \$0.00                                                                                                                 |
|-----------------|------------------------------------------------------------------------------------------------------------------------|
| Color Chart     | No                                                                                                                     |
| Keywords        | Pewter, Snowflake, 2 Sided Mirror Image, Tinsel Cord,<br>Christmas Tree Decoration, Hanging Decoration, Tree<br>Hanger |
| Classification  | IND                                                                                                                    |
| Awards Category | Ornaments                                                                                                              |