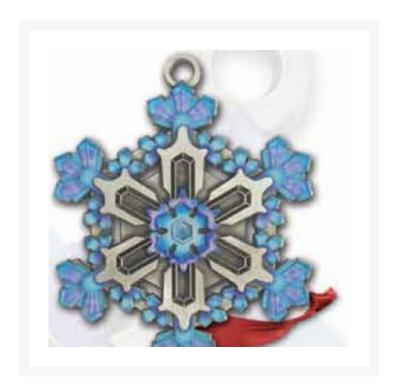

## **Description**

This ornament includes a gold or silver tinsel cord and red holiday envelope. Laser cut gift boxes for one or more ornaments are available, please call for details. Please call for more pouch color options.

## **Additional Information**

| Price           | \$0.00                                                                                                                       |
|-----------------|------------------------------------------------------------------------------------------------------------------------------|
| Color Chart     | No                                                                                                                           |
| Keywords        | Pewter, Gallery Print, Snowflake, Center Star, Tinsel<br>Cord, Christmas Tree Decoration, Hanging Decoration,<br>Tree Hanger |
| Classification  | IND                                                                                                                          |
| Awards Category | Ornaments                                                                                                                    |