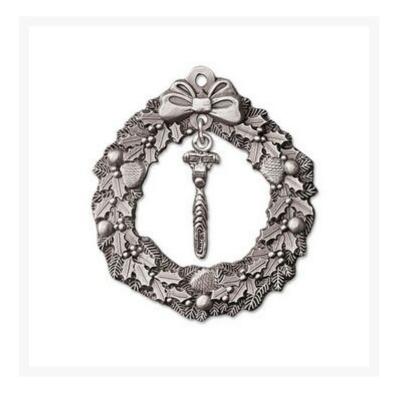

## **Description**

Charm ornaments have fully tooled front and back (back is mirror image of front). Includes silver tinsel cord and red holiday envelope.

## **Additional Information**

| Price           | \$18.30                                                                                                           |
|-----------------|-------------------------------------------------------------------------------------------------------------------|
| Color Chart     | No                                                                                                                |
| Keywords        | Wreath, Custom Charm, Fully Tooled, Tinsel Cord,<br>Christmas Tree Decoration, Hanging Decoration, Tree<br>Hanger |
| Classification  | IND                                                                                                               |
| Awards Category | Ornaments                                                                                                         |