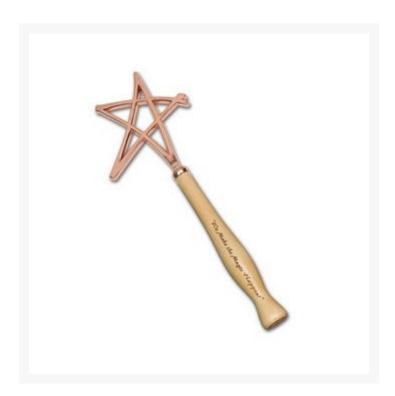

## **Description**

Ideal as a sales rep leave-behind, the Indiana Metal Craft Magic Wand serves a continual reminder of the value of a business relationship. Copper star on natural hardwood handle construction.