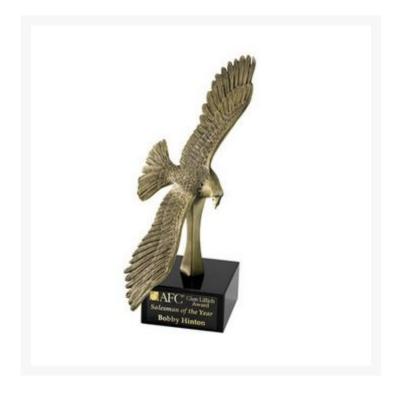

## Description

Features highly modeled, stunning fine pewter or brass finished sculptures showing every detail of the majestic eagle. Mounted on a genuine marble base with laser engraved plate and gift boxed. 6.5" H

## **Additional Information**

| Price           | \$104.30                                                                                                                                                                              |
|-----------------|---------------------------------------------------------------------------------------------------------------------------------------------------------------------------------------|
| Color Chart     | No                                                                                                                                                                                    |
| Keywords        | Small, Pewter, Eagle, Genuine Marble Base, 2 3/4"x2<br>3/4"x1 1/2", Engraving Plate, Achievement,<br>Accomplishment, Acknowledgement, Recognition,<br>Appreciation, Merit, Excellence |
| Classification  | IND                                                                                                                                                                                   |
| Awards Category | Awards Marble / Granite / Stone                                                                                                                                                       |