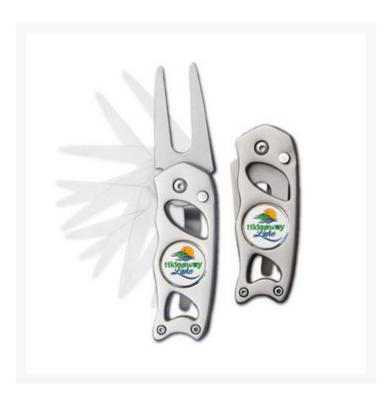

## **Description**

Push-button, spring-loaded 'switchblade' stainless steel repair tool with a removable enamel 3/4" ball marker. Some designs require an additional silkscreen and epoxy dome.