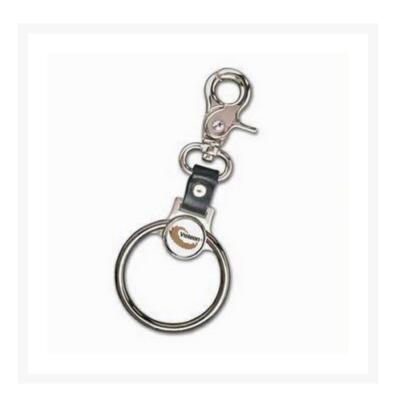

## **Description**

Our nickel finished towel ring includes a swivel clip ring for attachment to golf bag. The insert is permanently attached for security. Suitable for both standard and oversize towels. Our enamel 3/4" ball markers are always priced as die struck hard enamel. Some designs require an additional silkscreen and epoxy dome, additional charges apply.