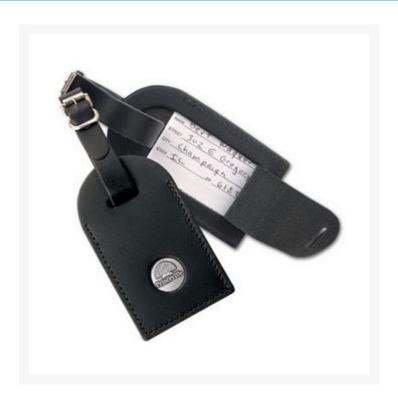

## **Description**

Leather, Arch, Luggage ID, Baggage ID, Buckle Strap, ID Window, Luggage Identification, Baggage Identification, Address Card