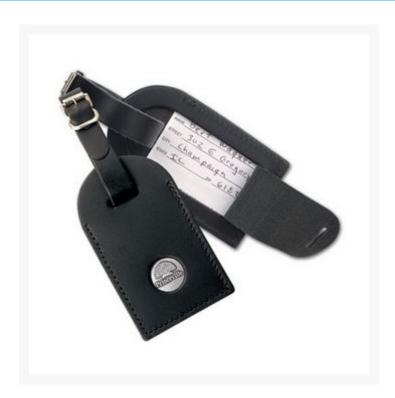

## **Description**

Leather, Arch, Luggage ID, Baggage ID, Buckle Strap, ID Window, Luggage Identification, Baggage Identification, Address Card, Insert