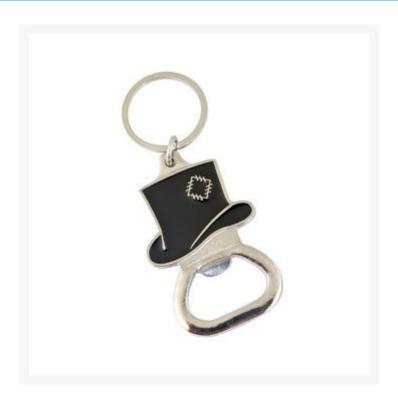

## **Description**

Consider adding a bottle opener to add functionality to your key chains. Making your promotional product useful extends its life. This completely custom zinc bottle opener can be combined with 3D modeling for the "ultimate" look! Additional fees apply for change of copy, under minimum orders and alternative packaging. Complies with Prop 65. 2" W  $\times$  2" H  $\times$  3mm Thick