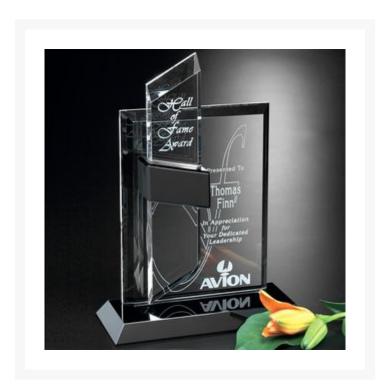

## **Description**

Clear beveled crystal is held in place using solid black crystal. This classic embellishment adds visual interest to a combination of solid optical crystal and black glass. Pricing effective November 1st, 2022 . 8" W x 11.5" H x 3.5" D