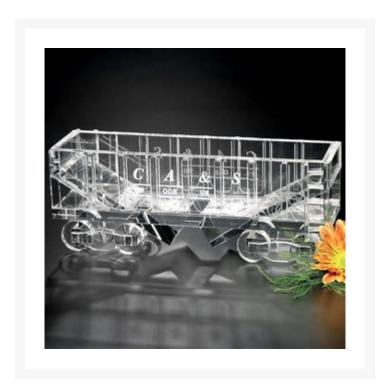

## **Description**

The Hopper Car Train is made of perfectly clear optical crystal that shows off the intricate details of this real-life replica. This exclusive Hopper Car design is perfect for honoring individuals in the transportation and freight industry. Pricing effective November 1st, 2022 . 10.5" W x 4" H x 3" D