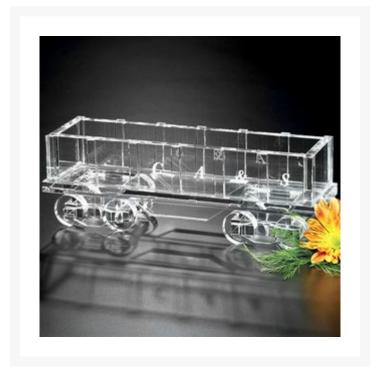

## Item# CDA-R648W6

\$545.00 As low as \$477.00 Contact Number: 800-875-1725 Email : info@flexipr omoawards.com

## Description

In the past, the gondola rail car was used to transport coal throughout the United States. Its low side walls make this freight car the "workhorse" of the railroad. Use this gondola car train award to honor individuals who work harder, faster and better than all the others with this symbolic crystal award. Pricing effective November 1st, 2022 . 10.5" W x 3.5" H x 3" D

## **Additional Information**

| Price           | \$545.00                                                                                                                                                                                                         |
|-----------------|------------------------------------------------------------------------------------------------------------------------------------------------------------------------------------------------------------------|
| Color Chart     | No                                                                                                                                                                                                               |
| Keywords        | Sales Achievement, Outstanding, Customer Service,<br>Retirement, Achievement, Employee Recognition,<br>Service Award, Service Awards, Awards, Corporate<br>Award, Corporate Awards, Years Of Service, Incentives |
| Classification  | CDA                                                                                                                                                                                                              |
| Awards Category | Awards Crystal, Crystal                                                                                                                                                                                          |