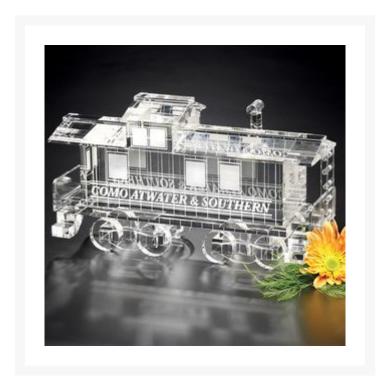

## **Description**

Modeled after a genuine caboose, the Caboose Train is a replica of the real thing! Although this train car brings up the rear on the tracks, it is leading the way in design and clarity. Pricing effective November 1st,  $2022 \cdot 11$ " W x 5.5" H x 4" D