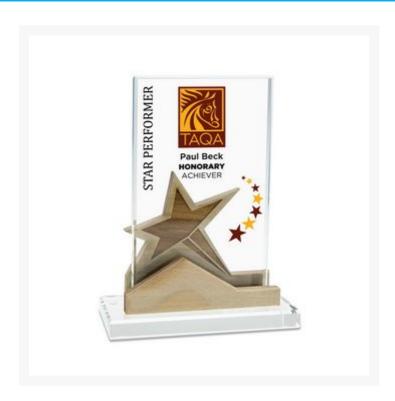

## **Description**

Your employees can reach for the stars with help from our Sensi Star award. This elegant item features eye-catching star artwork and is artfully crafted from natural hardwood and polished glass. The solid wood features a straight, uniform grain with a medium texture and natural luster, and the glass is layered atop a clear crystal base.  $4" W \times 5.25" H$ 