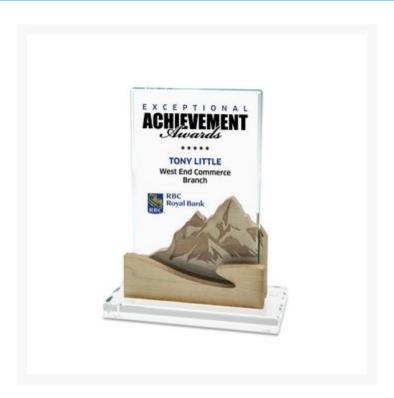

## **Description**

Your employees can reach the top with help from our Sensi Peak award. This elegant item features eyecatching mountain artwork and is artfully crafted from natural hardwood and polished glass. The solid wood features a straight, uniform grain with a medium texture and natural luster, and the glass is layered atop a clear glass base. 4" W x 5.25" H