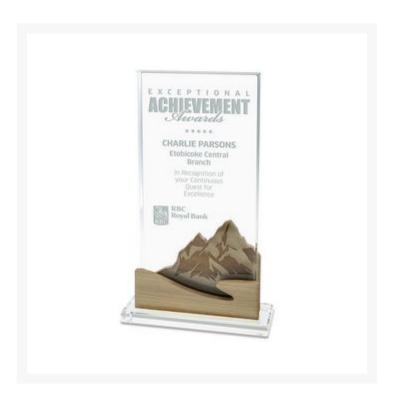

## **Description**

Your employees can reach the top with help from our Sensi Peak award. This elegant item features eye-catching mountain artwork and is artfully crafted from natural hardwood and polished glass. The solid wood features a straight, uniform grain with a medium texture and natural luster, and the glass is layered atop a clear glass base. 5'' W x 8.25'' H