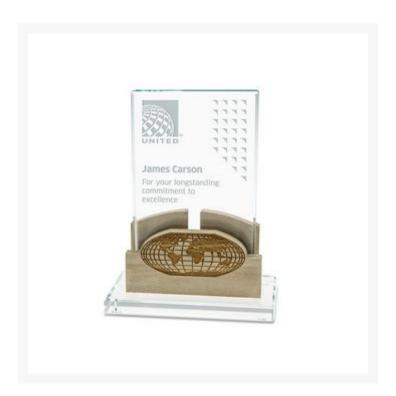

## **Description**

Your employees can hold the whole world in their hands with help from our Sensi Globe award. This elegant item features eye-catching globe artwork and is artfully crafted from natural hardwood and polished glass. The solid wood features a straight, uniform grain, and the glass is layered atop a clear glass base. 4" W x 5.25" H