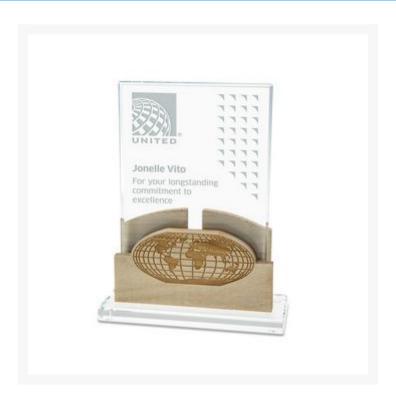

## **Description**

Your employees can hold the whole world in their hands with help from our Sensi Globe award. This elegant item features eye-catching globe artwork and is artfully crafted from natural hardwood and polished glass. The solid wood features a straight, uniform grain, and the glass is layered atop a clear glass base. 5" W x 6.25" H