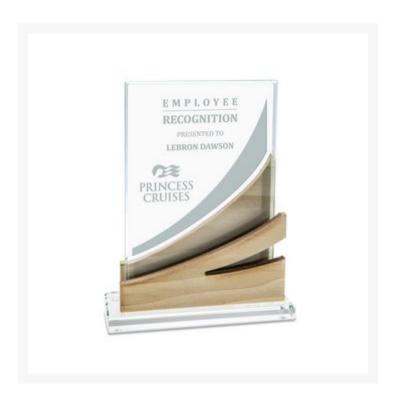

## **Description**

This elegant item features eye-catching artwork and is artfully crafted from natural hardwood and polished glass. The solid wood features a straight, uniform grain with a medium texture and natural luster, and the glass is layered atop a clear glass base. 5'' W x 6.25'' H