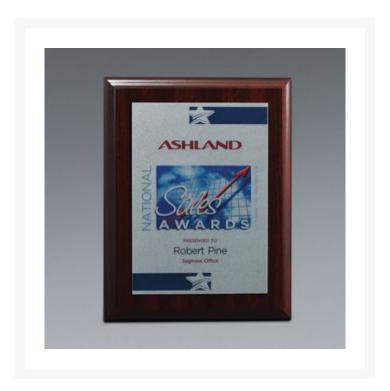

## **Description**

Dark cherry wood with full color imaging with white or silver finish metal. The standard plaque back for Woodies is wall hanging only for portrait or landscape. 7'' W x 9'' H