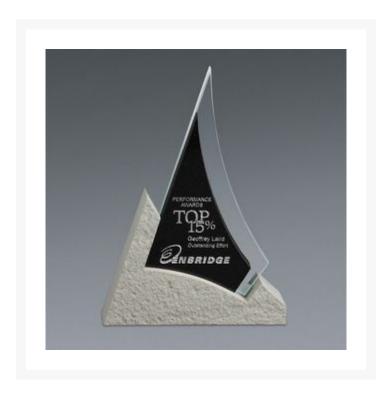

## **Description**

Tribute designs are made with natural fieldstone, black granite and glass. These natural materials are layered and set into fieldstone bases. Etched glass and sand carving with metallic color-fill are used to finish the pieces. 6.15" W x 8.6" H

## **Additional Information**

| Price           | \$167.50                                                                                                                                                                                    |
|-----------------|---------------------------------------------------------------------------------------------------------------------------------------------------------------------------------------------|
| Color Chart     | No                                                                                                                                                                                          |
| Keywords        | Tribute, Sail, Glass, Granite, Natural Fieldstone,<br>Fieldstone Base, Layered, Achievement,<br>Accomplishment, Acknowledgement, Recognition,<br>Excellence, Appreciation, Recognize, Merit |
| Classification  | BRA                                                                                                                                                                                         |
| Awards Category | Awards Glass                                                                                                                                                                                |