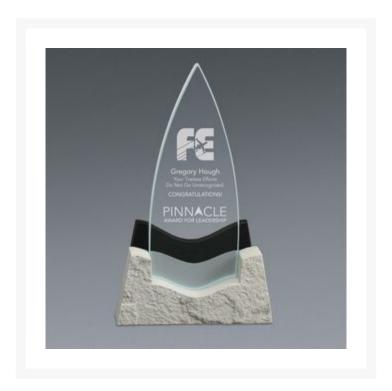

## **Description**

Tribute designs are made with natural fieldstone, black granite and glass. These natural materials are layered and set into fieldstone bases. Etched glass is used to finish this piece. 5.5" W x 9" H

## **Additional Information**

| Price           | \$135.50                                                                                                                                                                                         |
|-----------------|--------------------------------------------------------------------------------------------------------------------------------------------------------------------------------------------------|
| Color Chart     | No                                                                                                                                                                                               |
| Keywords        | Tribute, Glass, Granite, Natural Fieldstone, Fieldstone<br>Base, Layered, Rectangle, Achievement,<br>Accomplishment, Acknowledgement, Recognition,<br>Excellence, Appreciation, Recognize, Merit |
| Classification  | BRA                                                                                                                                                                                              |
| Awards Category | Awards Glass                                                                                                                                                                                     |