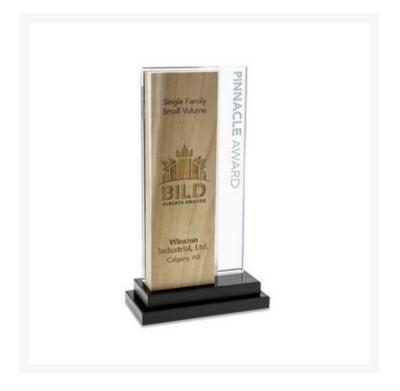

## Description

This elegant item features eye-catching laser engraved wood and glass with silver metal accents. Artfully crafted from solid natural hardwood that features a uniform grain with a medium texture and natural luster, making it a stunning accompaniment to the high-quality clear polished glass. Both are layered atop a clear crystal base. 5" W x 9" H