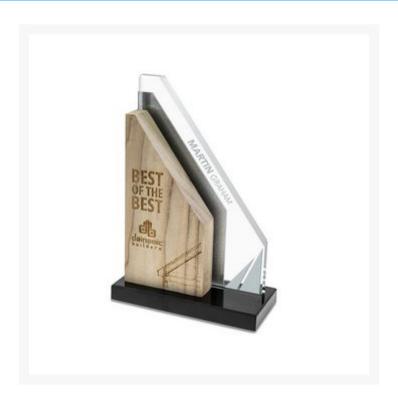

## **Description**

This elegant item features eye-catching laser engraved wood and glass with silver metal accents. Artfully crafted from solid natural hardwood that features a uniform grain with a medium texture and natural luster, making it a stunning accompaniment to the high-quality clear polished glass. Both are layered atop a clear crystal base.  $4.5^{\circ}$  W x  $6.5^{\circ}$  H