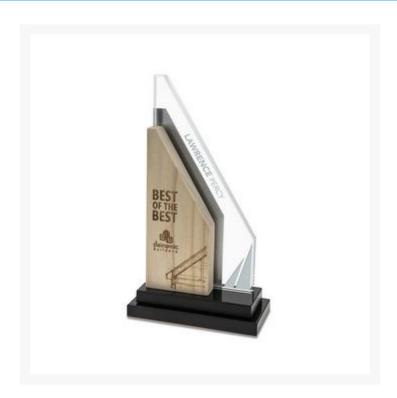

## **Description**

This elegant item features eye-catching laser engraved wood and glass with silver metal accents. Artfully crafted from solid natural hardwood that features a uniform grain with a medium texture and natural luster, making it a stunning accompaniment to the high-quality clear polished glass. Both are layered atop a clear crystal base. 5'' W x 9'' H