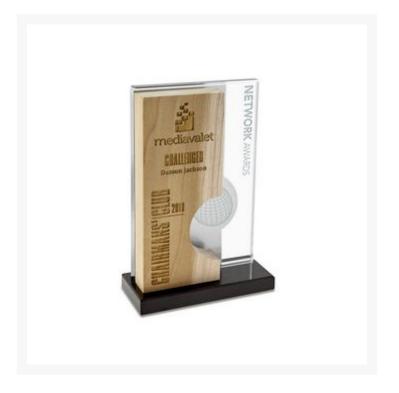

## Description

This elegant item features eye-catching laser engraved wood and glass with silver metal accents. Artfully crafted from solid natural hardwood that features a uniform grain with a medium texture and natural luster, making it a stunning accompaniment to the high-quality clear polished glass. Both are layered atop a clear crystal base. 4.5" W x 6.5" H