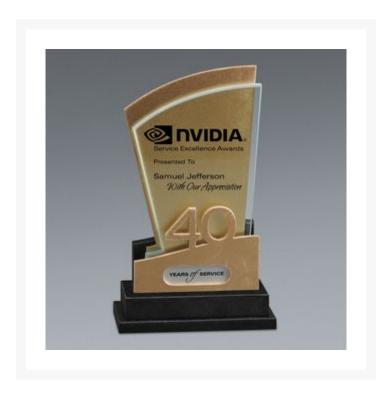

## **Description**

Strive designs feature combinations of black granite, glass and metal, cut and layered on top of black granite bases. Each design features the years of service ranging from two to forty years, along with the recipient's name and company logo. Pieces are finished with etched glass. All materials in this product are 100% natural. Etching and black colorfill included. 5.5" W x 9" H