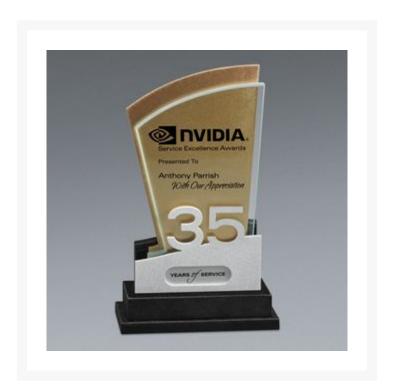

## **Description**

Strive designs feature combinations of black granite, glass and metal, cut and layered on top of black granite bases. Each design features the years of service ranging from two to forty years, along with the recipient's name and company logo. Pieces are finished with etched glass. All materials in this product are 100% natural. Etching and black colorfill included. 5.5" W x 9" H

## **Additional Information**

| Price           | \$228.50                                                                                                                                               |
|-----------------|--------------------------------------------------------------------------------------------------------------------------------------------------------|
| Color Chart     | No                                                                                                                                                     |
| Keywords        | Award, Granite, Glass, Metal, Layered, Granite Base,<br>Rectangle Base, 35 Year Service, Recognition,<br>Excellence, Appreciation, Recognize, 35 years |
| Classification  | BRA                                                                                                                                                    |
| Awards Category | Awards Glass, Awards Metal                                                                                                                             |