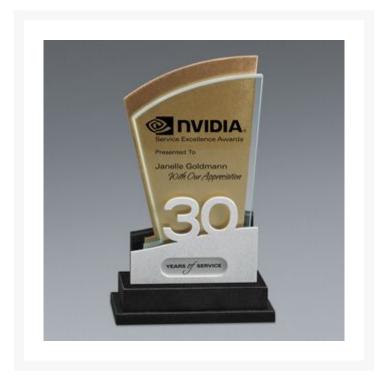

## Description

Strive designs feature combinations of black granite, glass and metal, cut and layered on top of black granite bases. Each design features the years of service ranging from two to forty years, along with the recipient's name and company logo. Pieces are finished with etched glass. All materials in this product are 100% natural. Etching and black colorfill included. 5.5" W x 9" H