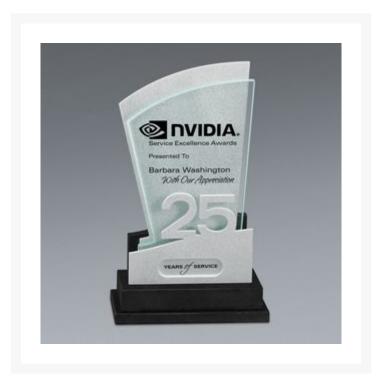

## Description

Strive designs feature combinations of black granite, glass and metal, cut and layered on top of black granite bases. Each design features the years of service ranging from two to forty years, along with the recipient's name and company logo. Pieces are finished with etched glass. All materials in this product are 100% natural. Etching and black color fill included. 5.5" W x 9" H

## **Additional Information**

| Price           | \$214.00                                                                                                                                                                                                     |
|-----------------|--------------------------------------------------------------------------------------------------------------------------------------------------------------------------------------------------------------|
| Color Chart     | No                                                                                                                                                                                                           |
| Keywords        | Strive, Granite, Glass, Metal, Layered, Granite Base,<br>Rectangle Base, 25 Year Service, 100% Natural,<br>Achievement, Accomplishment, Acknowledgement,<br>Recognition, Excellence, Appreciation, Recognize |
| Classification  | BRA                                                                                                                                                                                                          |
| Awards Category | Awards Glass, Awards Metal                                                                                                                                                                                   |