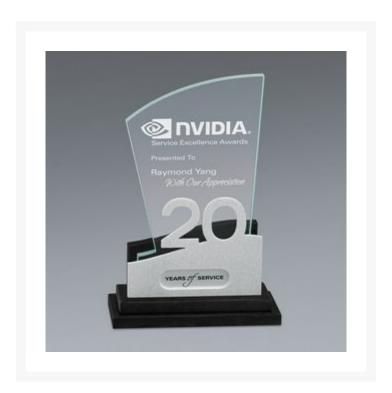

## **Description**

Strive designs feature combinations of black granite, glass and metal, cut and layered on top of black granite bases. Each design features the years of service ranging from two to forty years, along with the recipient's name and company logo. Pieces are finished with etched glass. All materials in this product are 100% natural. 5.5" W x 8" H