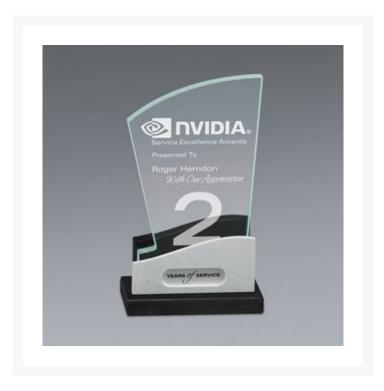

## Description

Strive designs feature combinations of black granite, glass and metal, cut and layered on top of black granite bases. Each design features the years of service ranging from two to forty years, along with the recipient's name and company logo. Pieces are finished with etched glass. All materials in this product are 100% natural. 3.5" W x 6" H