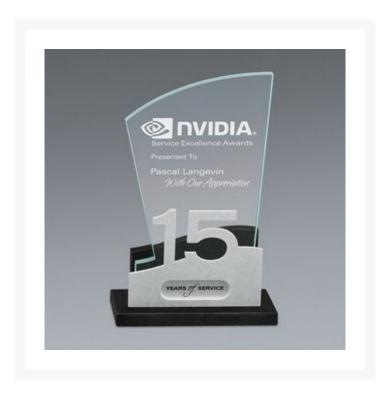

## **Description**

Strive designs feature combinations of black granite, glass and metal, cut and layered on top of black granite bases. Each design features the years of service ranging from two to forty years, along with the recipient's name and company logo. Pieces are finished with etched glass. All materials in this product are 100% natural.  $5'' \times 7.5'' + 1000$ 