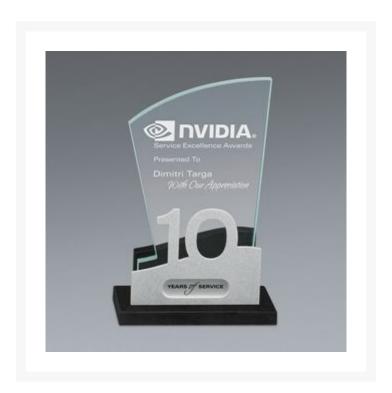

## **Description**

Strive designs feature combinations of black granite, glass and metal, cut and layered on top of black granite bases. Each design features the years of service ranging from two to forty years, along with the recipient's name and company logo. Pieces are finished with etched glass. All materials in this product are 100% natural. 4.5" W x 7" H