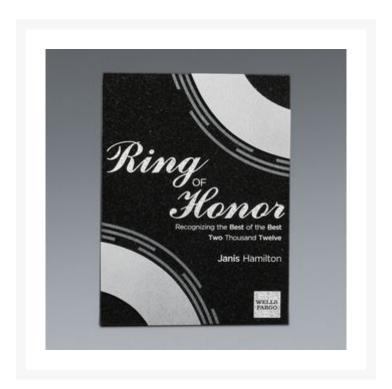

## **Description**

Metal accents and black granite with sand carved and color-filled imprint. Combination hanging and easel backs allow for wall hanging or sitting on flat surface. Sand carving with metallic color fill included. 6" W x 8" H