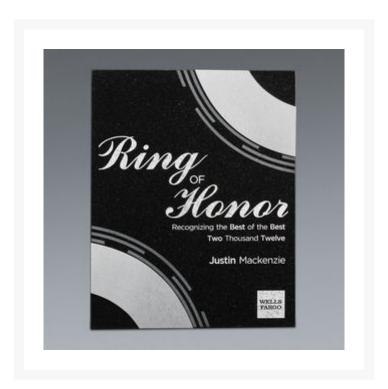

## **Description**

Metal accents and black granite with sand carved and color-filled imprint. Combination hanging and easel backs allow for wall hanging or sitting on flat surface. Sand carving with metallic color fill included.  $8" W \times 10"$  H