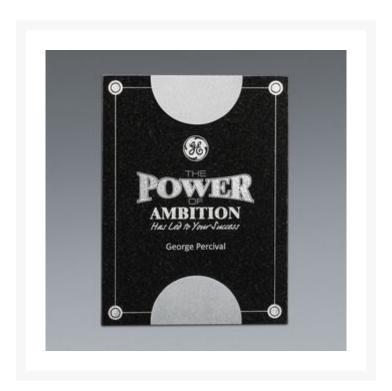

## **Description**

Metal accents and black granite with sand carved and color-filled imprint. Combination hanging and easel backs allow for wall hanging or sitting on flat surface. Sand carving with metallic color fill included. 6" W x 8" H