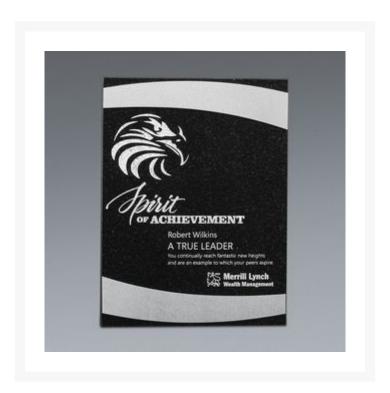

## **Description**

Metal accents and black granite with sand carved and color-filled imprint. Combination hanging and easel backs allow for wall hanging or sitting on flat surface. Sand carving with metallic color fill included. 6" W x 8" H

## **Additional Information**

| Price           | \$106.50                                                                                                                                                                                                      |
|-----------------|---------------------------------------------------------------------------------------------------------------------------------------------------------------------------------------------------------------|
| Color Chart     | No                                                                                                                                                                                                            |
| Keywords        | Stone, Metal, Curved Accent, Small, Metal Accent,<br>Granite Tablet, Easel Back, Wall Hanging, Tabletop<br>Display, Achievement, Accomplishment,<br>Acknowledgement, Recognition, Excellence,<br>Appreciation |
| Classification  | BRA                                                                                                                                                                                                           |
| Awards Category | Plaques                                                                                                                                                                                                       |