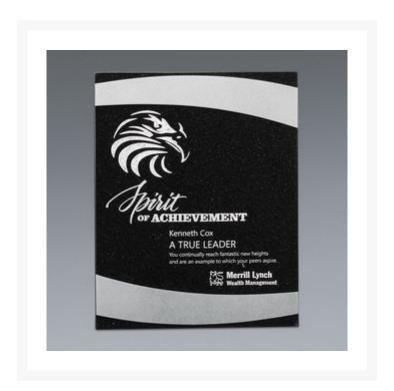

## **Description**

Metal accents and black granite with sand carved and color-filled imprint. Combination hanging and easel backs allow for wall hanging or sitting on flat surface. Sand carving with metallic color fill included.  $8" W \times 10"$  H

## **Additional Information**

| Price           | \$147.00                                                                                                                                                                                                      |
|-----------------|---------------------------------------------------------------------------------------------------------------------------------------------------------------------------------------------------------------|
| Color Chart     | No                                                                                                                                                                                                            |
| Keywords        | Stone, Metal, Curved Accent, Large, Metal Accent,<br>Granite Tablet, Easel Back, Wall Hanging, Tabletop<br>Display, Achievement, Accomplishment,<br>Acknowledgement, Recognition, Excellence,<br>Appreciation |
| Classification  | BRA                                                                                                                                                                                                           |
| Awards Category | Plaques                                                                                                                                                                                                       |