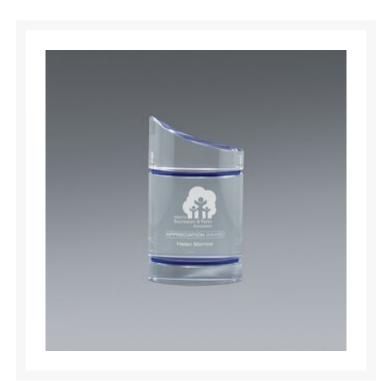

|
|----------------|--------------------------------------------------------------------------------------------------------------------------------------------------------------------|
| Color Chart    | No                                                                                                                                                                 |
| Keywords       | Large, Sparkle, Transparent, Sloped Top, Notched Body,<br>Achievement, Accomplishment, Acknowledgement,<br>Recognition, Excellence, Appreciation, Recognize, Merit |
| Classification | BRA                                                                                                                                                                |

## **Product Images**