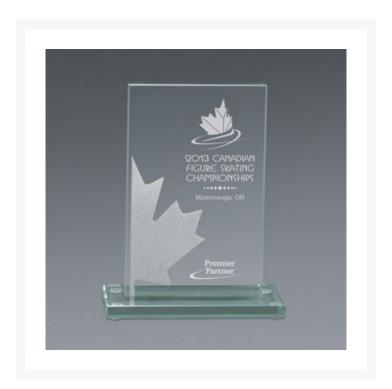

## **Description**

Simple Plus designs feature combinations of polished glass and metal accents. All materials in this product are 100% natural. 5" W x 6.5" H

## **Additional Information**

| Price           | \$61.00                                                                                                                                                                              |
|-----------------|--------------------------------------------------------------------------------------------------------------------------------------------------------------------------------------|
| Color Chart     | No                                                                                                                                                                                   |
| Keywords        | Simple Plus, Glass, Metal, Layered, Leaf, Maple Leaf, Canada, Canadian, 100% Natural, Achievement, Accomplishment, Acknowledgement, Recognition, Excellence, Appreciation, Recognize |
| Classification  | BRA                                                                                                                                                                                  |
| Awards Category | Awards Glass, Awards Metal                                                                                                                                                           |