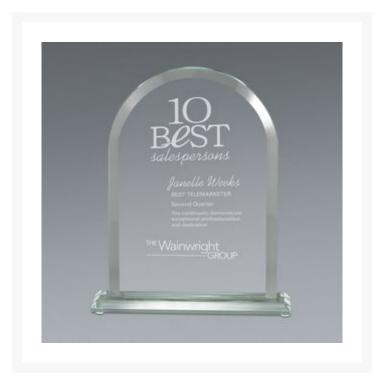

## Description

Simple designs feature polished glass pieces in a range of shapes and sizes. Pieces are finished with etched glass. Etching on glass included. 6" W x 7.5" H

## **Additional Information**

| Price           | \$89.00                                                                                                                                                                                                |
|-----------------|--------------------------------------------------------------------------------------------------------------------------------------------------------------------------------------------------------|
| Color Chart     | No                                                                                                                                                                                                     |
| Keywords        | Simple 4, Arch, Medium, Glass Upright, Polished Glass,<br>Beveled Glass Base, Transparent, Achievement,<br>Accomplishment, Acknowledgement, Recognition,<br>Excellence, Appreciation, Recognize, Merit |
| Classification  | BRA                                                                                                                                                                                                    |
| Awards Category | Awards Glass                                                                                                                                                                                           |