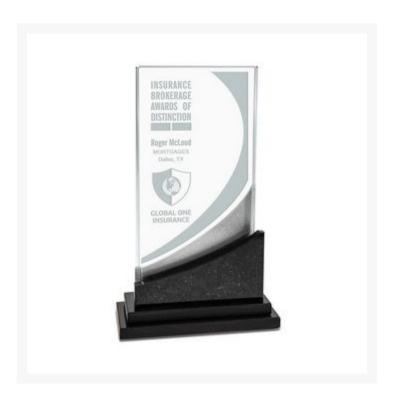

## **Description**

This elegant item features eye-catching edge artwork and is artfully crafted from black granite and polished glass. The glass is layered atop a black granite base, and the stunning accolade can be customized with any message or logo you'd like to create a keepsake that will honor excellence in style. 5.5" W x 8.75" H