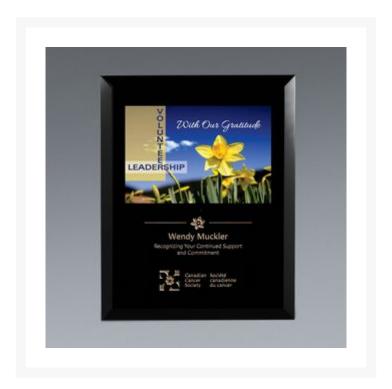

## **Description**

Beveled black glass with sand carving and color filled imprint. Combination hanging and easel back allows for wall hanging or sitting on a flat surface.  $8" W \times 10" H$ 