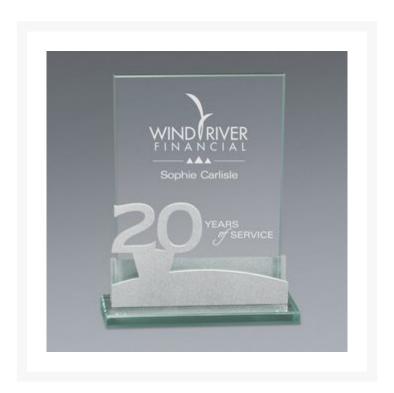

## **Description**

Momentum designs feature combinations of black granite, glass and metal, cut and layered on top of black granite bases. Each design features the years of service ranging from two to twenty-five years, along with the recipient's name and company logo. Pieces are finished with etched glass. All materials in this product are 100% natural, 5.75" W x 7.5" H