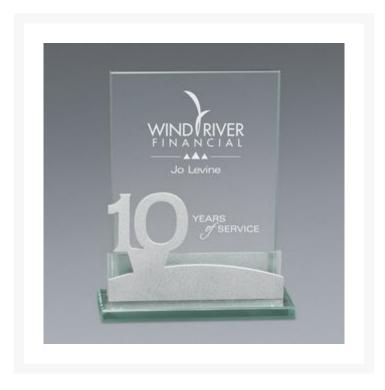

## Description

Momentum designs feature combinations of black granite, glass and metal, cut and layered on top of black granite bases. Each design features the years of service ranging from two to twenty-five years, along with the recipient's name and company logo. Pieces are finished with etched glass. All materials in this product are 100% natural. 5.75" W x 7.5" H