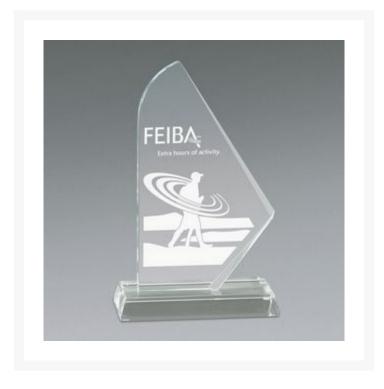

## Description

Ice designs are made from crystal uprights mounted on clear crystal bases. Etched crystal is used to finish the pieces. Each design is available on a black crystal base at an additional cost. 5.5" W x 8.75" H