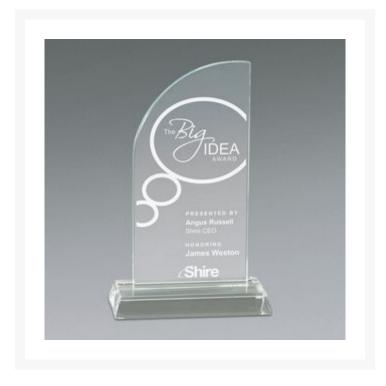

## Description

Ice designs are made from crystal uprights mounted on clear crystal bases. Etched crystal is used to finish the pieces. Each design is available on a black crystal base at an additional cost. 5.5" W x 8.75" H