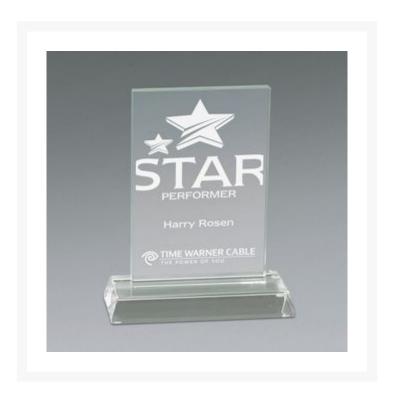

## **Description**

Ice designs are made from crystal uprights mounted on clear crystal bases. Etched crystal is used to finish the pieces. Each design is available on a black crystal base at an additional cost. 5.5" W x 6.75" H